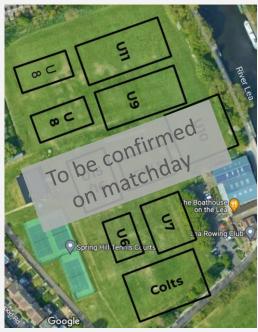

## Vísítors, welcome to... Hackney RFC



We are an inclusive, vibrant & friendly rugby club. Community is our heart & soul.



#### Welcome to Hackney RFC

We wish you the warmest of welcomes to Hackney RFC. We are delighted to host your teams here in East London. Enjoy the day, let's help our players have fun and we look forward to sharing rugby together. *All of Hackney RFC* 



#### **Indicative pitch layout**



# Address & Parking

- Hackney RFC, Recreation Ground, Spring Hill, London. E5 9BL. Click <u>here</u> for map
  Street parking is available on Spring Hill and reads on
  - Street parking is available on Spring Hill and roads on the left as you come down Spring Hill
  - Well-behaved dogs are welcome

### Coach checklist

- Confirm number of players and any dietary needs
- ✓ Exchange contact detail of coaches for any pre-game chats
- Our player, coach, parent/guardian and spectator responsibilities are <u>here</u>